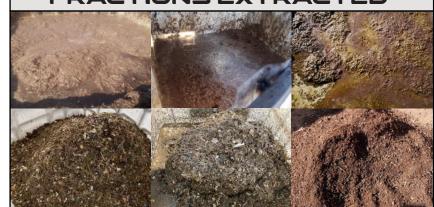

oam, or cardboard





ETREATMENTHOUSE.COM

#### **HOW IT WORKS**

OPERA ORGANIC EXTRACTOR can be loaded with mechanical bucket or with screw or belt conveyor. The waste enters into the RECEIVAL HOPPER where the feeding screw that brakes and conveys the waste into the SEPARATION CHAMBER. The octagonal fan pushes the organic through the holes of the drum and then to the ORGANIC OUTPUT, instead of the contaminants are discharged separately to the CONTAMINATS OUTPUT.

## FOOD WASTE/FORSU

WASTE SORTING & NOT, PACKEAGED IN METAL, GLASS, PLASTIC STYROFOAM OR CARDBOARD





#### EFFICIENCY AND PERFORMANCES

Capacity from 8 to 20 Tons/hour depending from waste to treat

Organic < 0.5% Contamination

Packaging Material more than 65%Dry

Contamination lower than 4%

## ORGANIC FRACTIONS EXTRACTED



# CONTAMINANTS PACKAGES REMOVED



#### **APPLICATIONS**

**ANAEROBIC DIGESTION PLANTS** for the preparation of the substrate to be sent to the digester

- COMPOSTING PLANTS for the preparation of wet to send to mixing with the green
- **RECEIVING STATIONS** and transfer of organic waste to carry out a preliminary treatment of the matrix
- RECOVERY AND PROCESSING of PACKAGED FOODS EXPIRED
- WASTE TREATMENT for cleaning reusable fractions
- FOOD INDUSTRY for the recovery of production waste
- BOTTLING INDUSTRIES for the reduction of process wastes to be sent to landfill



#### TECHNICAL DATASHEET

#### CAPACITY

6mc with optional extra 4mc

#### **MOTORISATIONS**

55Kw up to 75Kw

#### **DEVICES**

Automatic Greaser

#### **CONSTRUCTION MATERIALS**

SS304 | SS316 | micro alloy steel pain