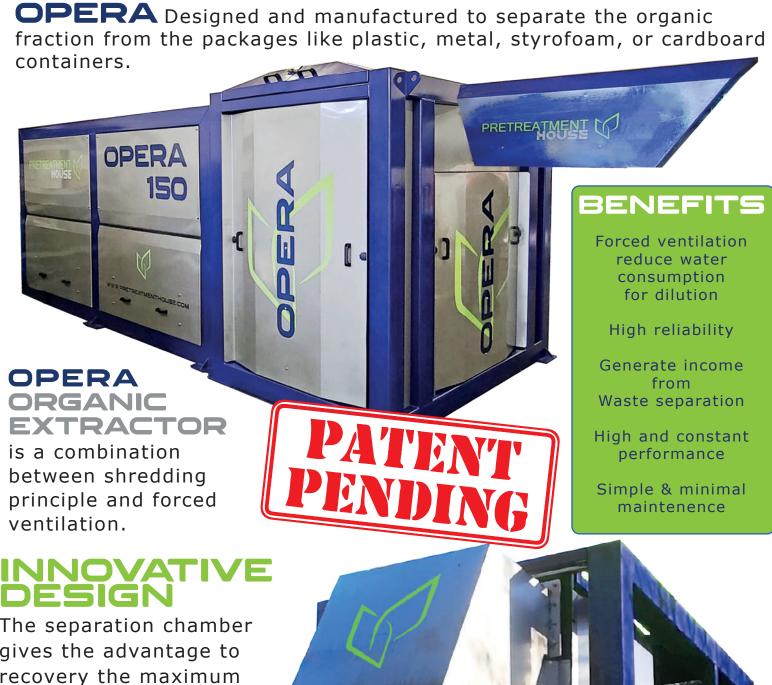

# PERACTOR



fraction from the packages like plastic, metal, styrofoam, or cardboard





ETREATMENTHOUSE.COM

#### **HOW IT WORKS**

OPERA ORGANIC EXTRACTOR can be loaded with mechanical bucket or with screw or belt conveyor. The waste enters into the RECEIVAL HOPPER where the feeding screw that brakes and conveys the waste into the SEPARATION CHAMBER. The octagonal fan pushes the organic through the holes of the drum and then to the ORGANIC OUTPUT, instead of the contaminants are discharged separately to the CONTAMINATS OUTPUT.

## FOOD WASTE/FORSU

WASTE SORTING & NOT, PACKEAGED IN METAL, GLASS, PLASTIC STYROFOAM OR CARDBOARD





#### EFFICIENCY AND PERFORMANCES

Capacity from 8 to 20 Tons/hour depending from waste to treat

Organic < 0.5% Contamination

Packaging Material more than 65%Dry

Contamination lower than 4%

## ORGANIC FRACTIONS EXTRACTED



# CONTAMINANTS PA