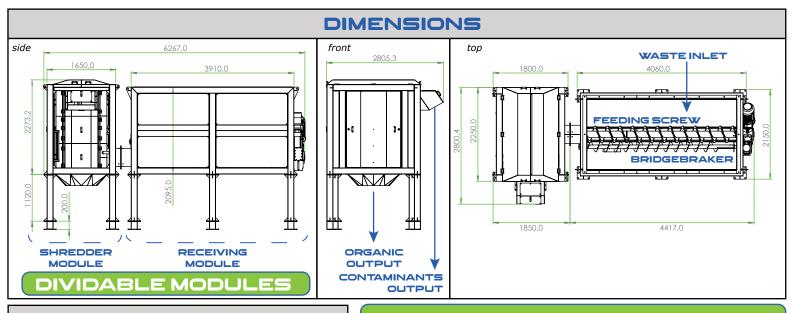

EFFICIENCY AND PERFORMANCES

Capacity from 8 to 20 Tons/hour depending from waste to treat

Organic < 0.5% Contamination

Packaging Material more than 65%Dry

Contamination lower than 4%

## ORGANIC FRACTIONS EXTRACTED



# CONTAMINANTS PACKAGES REMOVED



#### **APPLICATIONS**

**ANAEROBIC DIGESTION PLANTS** for the preparation of the substrate to be sent to the digester

- COMPOSTING PLANTS for the preparation of wet to send to mixing with the green
- **RECEIVING STATIONS** and transfer of organic waste to carry out a preliminary treatment of the matrix
- RECOVERY AND PROCESSING of PACKAGED FOODS EXPIRED
- WASTE TREATMENT for cleaning reusable fractions
- FOOD INDUSTRY for the recovery of production waste
- BOTTLING INDUSTRIES for the reduction of process wastes to be sent to landfill



#### TECHNICAL DATASHEET

#### CAPACITY

6mc with optional extra 4mc

#### **MOTORISATIONS**

55Kw up to 75Kw

#### **DEVICES**

Automatic Greaser

#### **CONSTRUCTION MATERIALS**

SS304 | SS316 | micro alloy steel painted

**OPERA 200** can be supplied with double pre-shredder and feeding conveyors. Shredding conveyors provide to shred partially the waste before to enter into the separation chamber increasing the capacity of the system in term of Tons/h

**OPERA MINI** avaiable!
Contact Fluiteco for more info

#### COMPACT SOLUTION