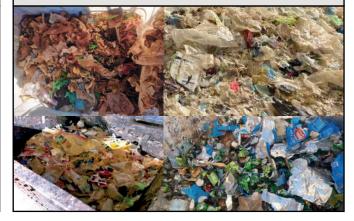

USE.COM

#### **HOW IT WORKS**

OPERA ORGANIC EXTRACTOR can be loaded with mechanical bucket or with screw or belt conveyor. The waste enters into the RECEIVAL HOPPER where the feeding screw that brakes and conveys the waste into the SEPARATION CHAMBER. The octagonal fan pushes the organic through the holes of the drum and then to the ORGANIC OUTPUT, instead of the contaminants are discharged separately to the CONTAMINATS OUTPUT.

## FOOD WASTE/FORSU

WASTE SORTING & NOT, PACKEAGED IN METAL, GLASS, PLASTIC STYROFOAM OR CARDBOARD





#### EFFICIENCY AND PERFORMANCES

Capacity from 8 to 20 Tons/hour depending from waste to treat

Organic < 0.5% Contamination

Packaging Material more than 65%Dry

Contamination lower than 4%

## ORGANIC FRACTIONS EXTRACTED



# CONTAMINANTS PACKAGES REMOVED



#### **APPLICATIONS**

**ANAEROBIC DIGESTION PLANTS** for the preparation of the substrate to be sent to the digester

- COMPOSTING PLANTS for the preparation of wet to send to mixing with the green
- **RECEIVING STATIONS** and transfer of organic waste to carry out a preliminary treatment of the matrix
- RECOVERY AND PROCESSING of PACKAGED FOODS EXPIRED
- WASTE TREATMENT for cleaning reusable fractions
- FOOD INDUSTRY for the recovery of production waste
- BOTTLING INDUSTRIES for the reduction of process wastes to be sent to landfill



#### TECHNICAL DATASHEET

#### CAPACITY

6mc with optional extra 4mc

#### **MOTORISATIONS**

55Kw up to 75Kw

#### **DEVICES**

Automatic Greaser

#### **CONSTRUCTION MATERIALS**

SS304 | SS316 | micro alloy steel painted

**OPERA 200** can be supplied