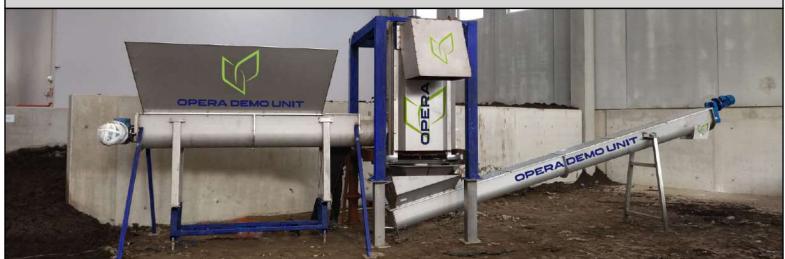

atment of the matrix
- RECOVERY AND PROCESSING of PACKAGED FOODS EXPIRED
- WASTE TREATMENT for cleaning reusable fractions
- FOOD INDUSTRY for the recovery of production waste
- BOTTLING INDUSTRIES for the reduction of process wastes to be sent to landfill



#### TECHNICAL DATASHEET

#### CAPACITY

6mc with optional extra 4mc

#### **MOTORISATIONS**

55Kw up to 75Kw

#### **DEVICES**

Automatic Greaser

#### **CONSTRUCTION MATERIALS**

SS304 | SS316 | micro alloy steel painted

**OPERA 200** can be supplied with double pre-shredder and feeding conveyors. Shredding conveyors provide to shred partially the waste before to enter into the separation chamber increasing the capacity of the system in term of Tons/h

**OPERA MINI** avaiable!
Contact Fluiteco for more info

#### COMPACT SOLUTION