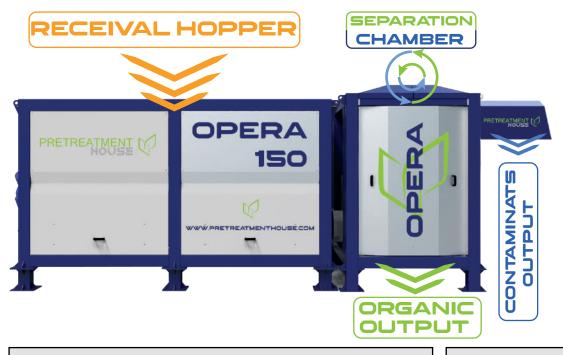

#### **HOW IT WORKS**

OPERA ORGANIC EXTRACTOR can be loaded with mechanical bucket or with screw or belt conveyor. The waste enters into the RECEIVAL HOPPER where the feeding screw that brakes and conveys the waste into the SEPARATION CHAMBER. The octagonal fan pushes the organic through the holes of the drum and then to the ORGANIC OUTPUT, instead of the contaminants are discharged separately to the CONTAMINATS OUTPUT.