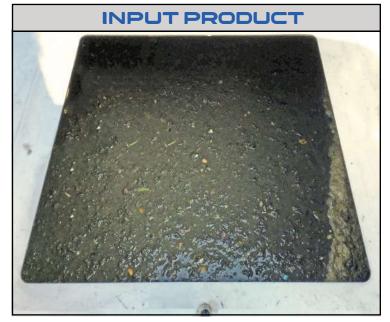

## WHAT IT MAKES

- -The WAU compact pre-treatment unit has the best options when it comes to grit removal, having a density of up to 20%
- Incoming flows treatable up to 100 m3/h
- Efficiency in terms of separation is up to 97% for sand particles having a size equal to or greater than 200 microns.
- Construction materials aisi 304L/316L stainless steel

The combined effect of the micro and macro air bubbles creates a deposition effect of the sand particles. The lower horizontal conveyor auger conveys the deposited sands up to the extraction area, where the inclined screw extracts and discharge the material. After the treatment, the sand-free organics can be introduced into the digester.