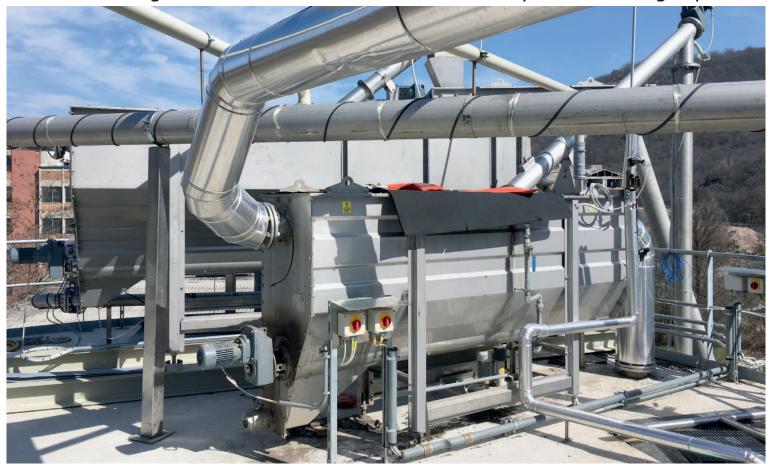

**DESIGN & MANUFACTURED BY** 

**WAU-1** Designed and manufactured sand removal systems for biogas plants.

The combined effect of the micro and macro air bubbles creates a deposition effect of the sand particles. The lower horizontal conveyor auger conveys the deposited sands up to the extraction area, where the inclined screw extracts and discharge the material. After the treatment, the sand-free organics can be introduced into the digester.