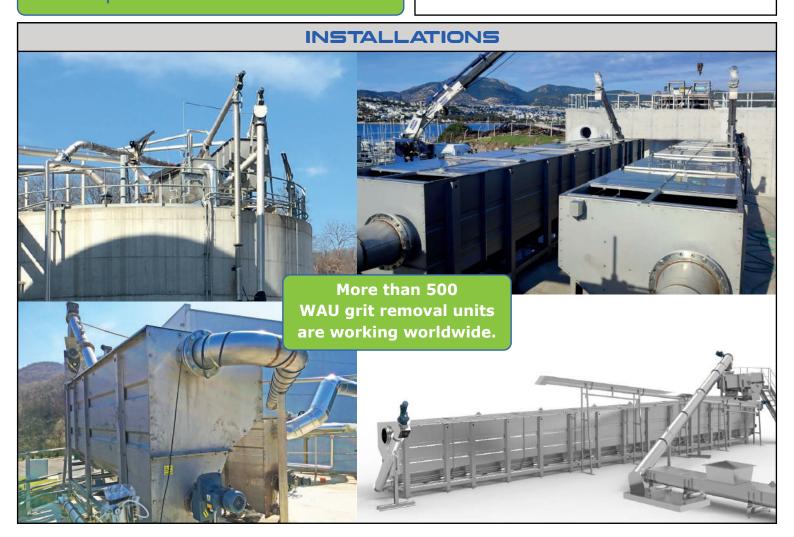

**DESIGN & MANUFACTURED BY** 

**WAU-1** Designed and manufactured sand removal systems for biogas plants.

## WHAT IT MAKES

- -The WAU compact pre-treatment unit has the best options when it comes to grit removal, having a density of up to 20%
- Incoming flows treatable up to 100 m3/h
- Efficiency in terms of separation is up to 97% for sand particles having a size equal to or greater than 200 microns.
- Construction materials aisi 304L/316L stainless steel