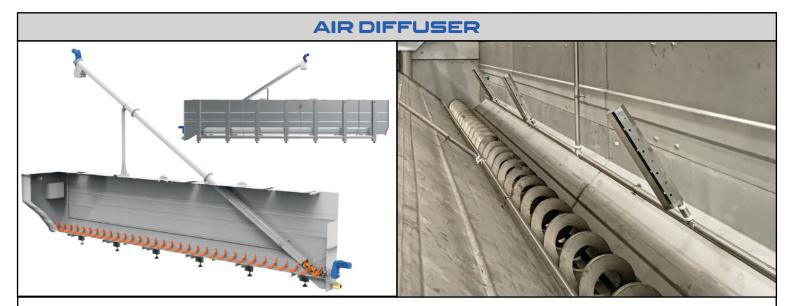

The combined effect of the micro and macro air bubbles creates a deposition effect of the sand particles. The lower horizontal conveyor auger conveys the deposited sands up to the extraction area, where the inclined screw extracts and discharge the material. After the treatment, the sand-free organics can be introduced into the digester.