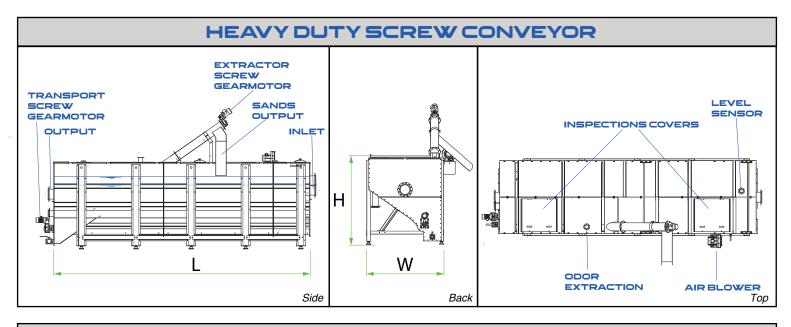

The combined effect of the micro and macro air bubbles creates a deposition effect of the sand particles. The lower horizontal conveyor auger conveys the deposited sands up to the extraction area, where the inclined screw extracts and discharge the material. After the treatment, the sand-free organics can be introduced into the digester.

## ENERGY FOOD WASTE MANURE

| TECHNICAL DATASHEET      |                                                               |                        |        |        |         |         |  |
|--------------------------|---------------------------------------------------------------|------------------------|--------|--------|---------|---------|--|
| Model                    | WAU10                                                         | WAU20                  | WAU30  | WAUSO  | WAUSO   | WAU100  |  |
| FLOWRATE                 |                                                               |                        |        |        |         |         |  |
| mc/hr                    | 10                                                            | 20                     | 30     | 50     | 80      | 100     |  |
| GENERAL DIMENSIONS       |                                                               |                        |        |        |         |         |  |
| L                        | 6000mm                                                        |                        | 9000mm |        | 10500mm | 12000mm |  |
| Н                        |                                                               | 2700mm                 |        |        |         |         |  |
| W                        | 1100mm                                                        | 1700mm                 |        | 2000mm |         |         |  |
| DEVICES                  |                                                               |                        |        |        |         |         |  |
| Options<br>on<br>request | ROTATION SENSORS                                              |                        |        |        |         |         |  |
|                          | AIR BLOWER                                                    |                        |        |        |         |         |  |
|                          | LEVEL SENSOR                                                  |                        |        |        |         |         |  |
|                          | AGITATORS                                                     |                        |        |        |         |         |  |
| CONSTRUCTION MATERIALS   |                                                               |                        |        |        |         |         |  |
| Spiral                   | Painted Micro Alloy Steel   SS304   SS316   Duplex            |                        |        |        |         |         |  |
| Anti-Wear<br>Bottom      | SS304   SS316   Hardox                                        |                        |        |        |         |         |  |
| Carpentry                |                                                               | SS304   SS316   Duplex |        |        |         |         |  |
| Supports                 | Painted or Galvanized micro-alloyed steel SS304   SS316   Dur |                        |        |        |         |         |  |