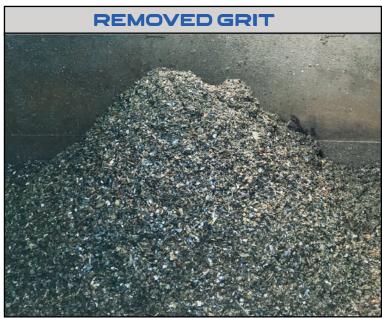

## WHAT IT MAKES

- -The WAU compact pre-treatment unit has the best options when it comes to grit removal, having a density of up to 20%
- Incoming flows treatable up to 100 m3/h
- Efficiency in terms of separation is up to 97% for sand particles having a size equal to or greater than 200 microns.
- Construction materials aisi 304L/316L stainless steel

The combined effect of the micro and macro air bubbles creates a deposition effect of the sand particles. The lower horizontal conveyor auger conveys the deposited sands up to the extraction area, where the inclined screw extracts and discharge the material. After the treatment, the sand-free organics can be introduced into the digester.