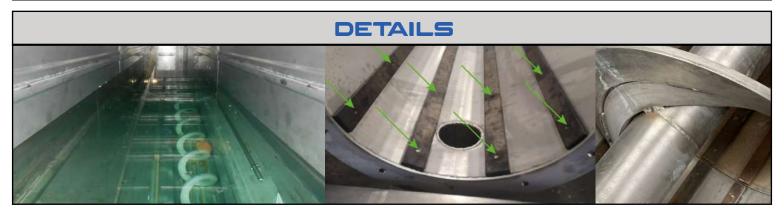

The combined effect of the micro and macro air bubbles creates a deposition effect of the sand particles. The lower horizontal conveyor auger conveys the deposited sands up to the extraction area, where the inclined screw extracts and discharge the material. After the treatment, the sand-free organics can be introduced into the digester.