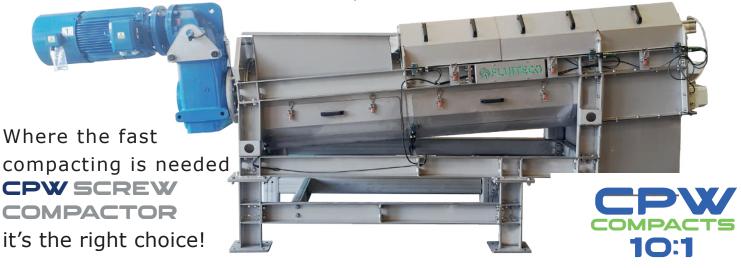

# FLUITECO PRETREATMENT W

CPW Designed and manufactured to squeeze liquid out quickly to reduce volume and therefore disposal costs.

The reject is fed into the screw compactor it will be conveyed by a high thickness spiral until the compaction chamber. A counteweight pneumatically actuted will provide to create a compaction effect before the discharge.

## **BENEFITS**

High reliability

Low energy consumption

Generate income from compacted solids

Storage & transport costs reduction

Compact & fully enclose design

Low noise level

Indoor & outdoor installation

High and constant performance

Simple & minimal maintenence