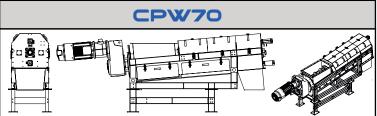

#### INSTALLATIONS AROUND THE WORLD

| TECHNICAL DATASHEET     |                                           |         |
|-------------------------|-------------------------------------------|---------|
| Model                   | CPW40                                     | CPW70   |
| FLOW                    |                                           |         |
| Hydraulic<br>Capacity   | 5tons/h                                   | 9tons/h |
| CONSTRUCTION MATERIALS  |                                           |         |
| Screw                   | SS304   SS316   micro alloy steel painted |         |
| Carpentry               | SS304   SS316                             |         |
| FILTRATION              |                                           |         |
| Perforated<br>Sheet     | 5mm                                       |         |
| DIMENSIONS              |                                           |         |
| Α                       | 2800mm                                    | 3200mm  |
| В                       | 870mm                                     | 1170mm  |
| С                       | 1600mm                                    | 1800mm  |
| D                       | 1850mm                                    | 2000mm  |
| E                       | 240mm                                     |         |
| F                       | 850mm                                     | 1000mm  |
| G                       | DN100                                     | DN150   |
| Н                       | 425mm                                     | 525mm   |
| α                       | 5°                                        |         |
| MOTORISATIONS & DEVICES |                                           |         |
| i                       | 22kW                                      | 30kW    |
| J                       | 80/100                                    |         |
| Air l/s                 | 2-4                                       |         |
| Pneumatic<br>System     | Included - SS box (Optional)              |         |
| Air Flow<br>Sensor      | Optional                                  |         |