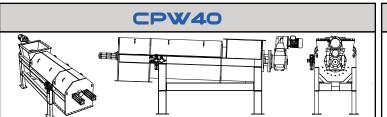

#### INSTALLATIONS AROUND THE WORLD

| TECHNICAL DATASHEET     |                                           |         |
|-------------------------|-------------------------------------------|---------|
| Model                   | CPW40                                     | CPW70   |
| FLOW                    |                                           |         |
| Hydraulic<br>Capacity   | 5tons/h                                   | 9tons/h |
| CONSTRUCTION MATERIALS  |                                           |         |
| Screw                   | SS304   SS316   micro alloy steel painted |         |
| Carpentry               | SS304   SS316                             |         |
| FILTRATION              |                                           |         |
| Perforated<br>Sheet     | 5mm                                       |         |
| DIMENSIONS              |                                           |         |
| Α                       | 2800mm                                    | 3200mm  |
| В                       | 870mm                                     | 1170mm  |
| С                       | 1600mm                                    | 1800mm  |
| D                       | 1850mm                                    | 2000mm  |
| E                       | 240mm                                     |         |
| F                       | 850mm                                     | 1000mm  |
| G                       | DN100                                     | DN150   |
| Н                       | 425mm                                     | 525mm   |
| α                       | 5°                                        |         |
| MOTORISATIONS & DEVICES |                                           |         |
| i                       | 22kW                                      | 30kW    |
| J                       | 80/100                                    |         |
| Air l/s                 | 2-4                                       |         |
| Pneumatic<br>System     | Included - SS box (Optional)              |         |
| Air Flow<br>Sensor      | Optional                                  |         |