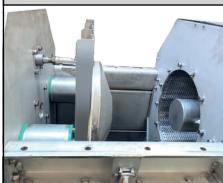

# FLUITECO PRETREATMENT W

CPW Designed and manufactured to squeeze liquid out quickly to reduce volume and therefore disposal costs.

The reject is fed into the screw compactor it will be conveyed by a high thickness spiral until the compaction chamber. A counteweight pneumatically actuted will provide to create a compaction effect before the discharge.

High and constant performance

Simple & minimal maintenence