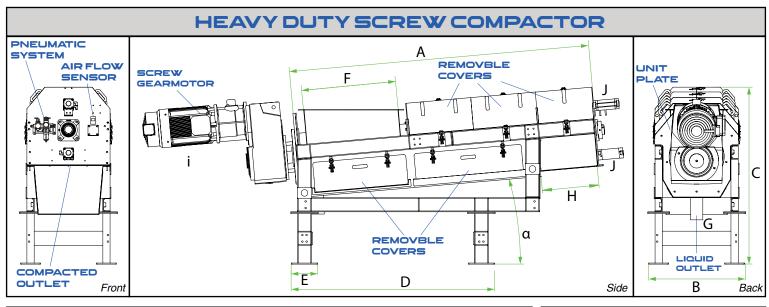

#### INSTALLATIONS AROUND THE WORLD

| TECHNICAL DATASHEET     |                                           |         |
|-------------------------|-------------------------------------------|---------|
| Model                   | CPW40                                     | CPW70   |
| FLOW                    |                                           |         |
| Hydraulic<br>Capacity   | 5tons/h                                   | 9tons/h |
| CONSTRUCTION MATERIALS  |                                           |         |
| Screw                   | SS304   SS316   micro alloy steel painted |         |
| Carpentry               | SS304   SS316                             |         |
| FILTRATION              |                                           |         |
| Perforated<br>Sheet     | 5mm                                       |         |
| DIMENSIONS              |                                           |         |
| Α                       | 2800mm                                    | 3200mm  |
| В                       | 870mm                                     | 1170mm  |
| С                       | 1600mm                                    | 1800mm  |
| D                       | 1850mm                                    | 2000mm  |
| E                       | 240mm                                     |         |
| F                       | 850mm                                     | 1000mm  |
| G                       | DN100                                     | DN150   |
| Н                       | 425mm                                     | 525mm   |
| α                       | 5°                                        |         |
| MOTORISATIONS & DEVICES |                                           |         |
| i                       | 22kW                                      | 30kW    |
| J                       | 80/100                                    |         |
| Air l/s                 | 2-4                                       |         |
| Pneumatic<br>System     | Included - SS box (Optional)              |         |
| Air Flow<br>Sensor      | Optional                                  |         |