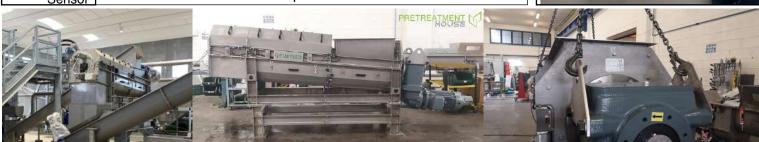

#### INSTALLATIONS AROUND THE WORLD

| TECHNICAL DATASHEET     |                                           |         |
|-------------------------|-------------------------------------------|---------|
| Model                   | CPW40                                     | CPW70   |
| FLOW                    |                                           |         |
| Hydraulic<br>Capacity   | 5tons/h                                   | 9tons/h |
| CONSTRUCTION MATERIALS  |                                           |         |
| Screw                   | SS304   SS316   micro alloy steel painted |         |
| Carpentry               | SS304   SS316                             |         |
| FILTRATION              |                                           |         |
| Perforated<br>Sheet     | 5mm                                       |         |
| DIMENSIONS              |                                           |         |
| Α                       | 2800mm                                    | 3200mm  |
| В                       | 870mm                                     | 1170mm  |
| С                       | 1600mm                                    | 1800mm  |
| D                       | 1850mm                                    | 2000mm  |
| E                       | 240mm                                     |         |
| F                       | 850mm                                     | 1000mm  |
| G                       | DN100                                     | DN150   |
| Н                       | 425mm                                     | 525mm   |
| α                       | 5°                                        |         |
| MOTORISATIONS & DEVICES |                                           |         |
| i                       | 22kW                                      | 30kW    |
| J                       | 80/100                                    |         |
| Air l/s                 | 2-4                                       |         |
| Pneumatic<br>System     | Included - SS box (Optional)              |         |
| Air Flow<br>Sensor      | Optional                                  |         |