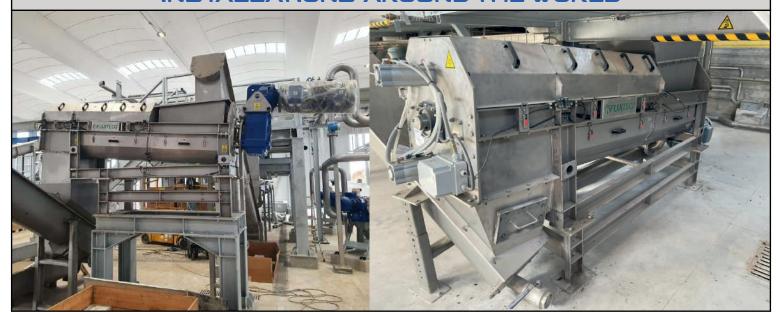

#### INSTALLATIONS AROUND THE WORLD

| TECHNICAL DATASHEET     |                                           |         |
|-------------------------|-------------------------------------------|---------|
| Model                   | CPW40                                     | CPW70   |
| FLOW                    |                                           |         |
| Hydraulic<br>Capacity   | 5tons/h                                   | 9tons/h |
| CONSTRUCTION MATERIALS  |                                           |         |
| Screw                   | SS304   SS316   micro alloy steel painted |         |
| Carpentry               | SS304   SS316                             |         |
| FILTRATION              |                                           |         |
| Perforated<br>Sheet     | 5mm                                       |         |
| DIMENSIONS              |                                           |         |
| Α                       | 2800mm                                    | 3200mm  |
| В                       | 870mm                                     | 1170mm  |
| С                       | 1600mm                                    | 1800mm  |
| D                       | 1850mm                                    | 2000mm  |
| E                       | 240mm                                     |         |
| F                       | 850mm                                     | 1000mm  |
| G                       | DN100                                     | DN150   |
| Н                       | 425mm                                     | 525mm   |
| α                       | 5°                                        |         |
| MOTORISATIONS & DEVICES |                                           |         |
| i                       | 22kW                                      | 30kW    |
| J                       | 80/100                                    |         |
| Air l/s                 | 2-4                                       |         |
| Pneumatic<br>System     | Included - SS box (Optional)              |         |
| Air Flow<br>Sensor      | Optional                                  |         |