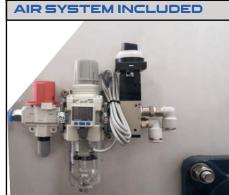

#### INSTALLATIONS AROUND THE WORLD

| TECHNICAL DATASHEET     |                                           |         |
|-------------------------|-------------------------------------------|---------|
| Model                   | CPW40                                     | CPW70   |
| FLOW                    |                                           |         |
| Hydraulic<br>Capacity   | 5tons/h                                   | 9tons/h |
| CONSTRUCTION MATERIALS  |                                           |         |
| Screw                   | SS304   SS316   micro alloy steel painted |         |
| Carpentry               | SS304   SS316                             |         |
| FILTRATION              |                                           |         |
| Perforated<br>Sheet     | 5mm                                       |         |
| DIMENSIONS              |                                           |         |
| Α                       | 2800mm                                    | 3200mm  |
| В                       | 870mm                                     | 1170mm  |
| С                       | 1600mm                                    | 1800mm  |
| D                       | 1850mm                                    | 2000mm  |
| E                       | 240mm                                     |         |
| F                       | 850mm                                     | 1000mm  |
| G                       | DN100                                     | DN150   |
| Н                       | 425mm                                     | 525mm   |
| α                       | 5°                                        |         |
| MOTORISATIONS & DEVICES |                                           |         |
| i                       | 22kW                                      | 30kW    |
| J                       | 80/100                                    |         |
| Air l/s                 | 2-4                                       |         |
| Pneumatic<br>System     | Included - SS box (Optional)              |         |
| Air Flow<br>Sensor      | Optional                                  |         |