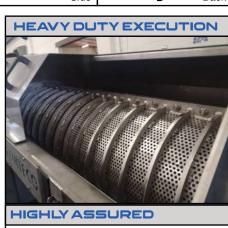

# FLUITECO PRETREATMENT W

CPW Designed and manufactured to squeeze liquid out quickly to reduce volume and therefore disposal costs.

The reject is fed into the screw compactor it will be conveyed by a high thickness spiral until the compaction chamber. A counteweight pneumatically actuted will provide to create a compaction effect before the discharge.

High and constant performance

Simple & minimal maintenence