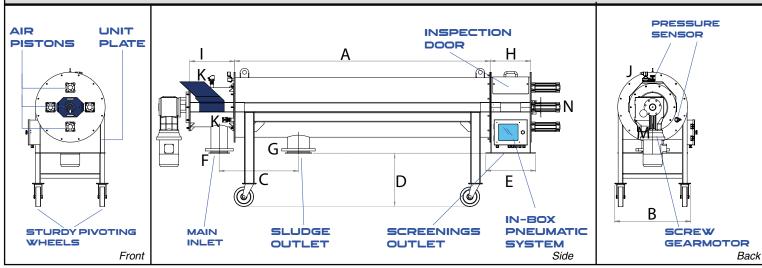

#### SLUDGE CLEANER UNIT

UITE

YOUR PRETREATMENT HOUSE

| TECHNICAL DATASHEET                                   |                                         |        | MATERIALS                                                |
|-------------------------------------------------------|-----------------------------------------|--------|----------------------------------------------------------|
| Model                                                 | SD200                                   | SD400  | Manufatured in SS304 or 316<br>Painted iron screw option |
| FLOW                                                  |                                         | DRUM   |                                                          |
| Solids<br>Content                                     | Content Hydraulic Capacity m3/hr        |        |                                                          |
| <2%                                                   | 30                                      | 90     |                                                          |
| 3-5%                                                  | 12                                      | 30     |                                                          |
| 15%                                                   | application defined                     |        |                                                          |
| Inlet Pressure                                        | up to 0,6Bar                            |        |                                                          |
| FILTRATION                                            |                                         |        |                                                          |
| Perfortion holes                                      | application defined                     |        | DEVICES                                                  |
| DIMENSIONS                                            |                                         |        |                                                          |
| A                                                     | 1600mm                                  | 2600mm |                                                          |
| В                                                     | 680mm                                   | 780mm  |                                                          |
| C                                                     | 806mm                                   |        |                                                          |
| D                                                     | 543mm                                   |        |                                                          |
| E                                                     | 506mm                                   |        |                                                          |
| α                                                     | Horizzontal 0°                          |        |                                                          |
| PIPES                                                 |                                         | I      | CONTROL SYSTEM                                           |
| F                                                     | DN125mm                                 | DN150  |                                                          |
| G                                                     | DN150mm                                 | DN200  |                                                          |
| Н                                                     | 411mm                                   |        |                                                          |
| I                                                     | 456mm                                   |        |                                                          |
| MOTORISATIONS & DEVICES                               |                                         |        |                                                          |
| J                                                     | Solenoid valve (Included)               |        |                                                          |
| K                                                     | Pressure Sensor (Included)              |        | INSPECTION DOOR                                          |
| М                                                     | 1,5W                                    | 2,2kW  |                                                          |
| rpm                                                   | up to 11                                |        |                                                          |
| N                                                     | 80/160                                  |        |                                                          |
| Air System                                            | COMPLETE IN-BOX SS (included)           |        |                                                          |
| Air I/s                                               | 2-4I/s                                  |        |                                                          |
| Inspection                                            | Bolted - Window Optional (not included) |        |                                                          |
| Fluiteco S r L Certified menage system - ISO9001:2015 |                                         |        |                                                          |