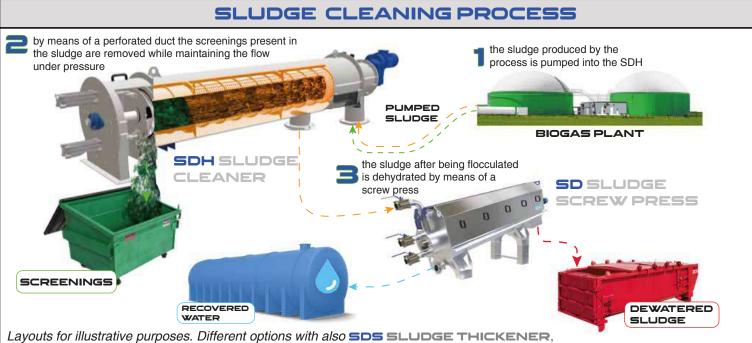

#### HOW IT WORKS

Primary sludge is pumped passing through a perforated drum, which by a screw that catch and push out the screenings cleans the inlet flow keeping it pressurized. In the last stage of this process is a cone which pneumatically regulates the counter thrust in order to hold the pressure inside the unit.