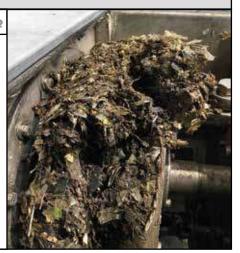

#### HOW IT WORKS

Primary sludge is pumped passing through a perforated drum, which by a screw that catch and push out the screenings cleans the inlet flow keeping it pressurized. In the last stage of this process is a cone which pneumatically regulates the counter thrust in order to hold the pressure inside the unit.