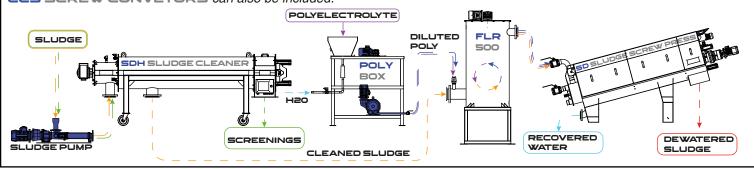

le design with high reiability and performance.

Available are two models, SDH200 and 400 for different flows and conditions.



### **<b>PESIGN 2022**

#### HOW IT WORKS



Primary sludge is pumped passing through a perforated drum, which by a screw that catch and push out the screenings cleans the inlet flow keeping it pressurized. In the last stage of this process is a cone which pneumatically regulates the counter thrust in order to hold the pressure inside the unit.



#### BENEFITS



#### FLUITECO' SDH SLUDGE CLEANER

HIGH RELIABILITY CONTINUOUS SCREENING LOW ENERGY CONSUMPTION COMPACT & FULLY ENCLOSE DESIGN LOW NOISE LEVEL INDOOR AND OUTDOOR INSTALLATION SIMPLE CONTROL SYSTEM HIGH AND CONSTANT PERFORMANCE SIMPLE & MINIMAL MAINTENENCE





CCS SCREW CONVEYORS can also be included.





#### SLUDGE CLEANER UNIT



UITE

YOUR PRETREATMENT HOUSE

| TECHNICAL DATASHEET                                   |                                         |        | MATERIALS                                                |
|-------------------------------------------------------|-----------------------------------------|--------|----------------------------------------------------------|
| Model                                                 | SD200                                   | SD400  | Manufatured in SS304 or 316<br>Painted iron screw option |
| FLOW                                                  |                                         | DRUM   |                                                          |
| Solids<br>Content                                     | Content