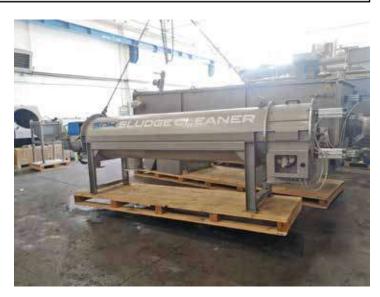

#### THE UNIT

Designed to clean industrial and municipal sludge, the SDH is the perfect combination of simple design with high reiability and performance.

Available are two models, SDH200 and 400 for different flows and conditions.

#### FLUITECO' SDH SLUDGE CLEANER

HIGH RELIABILITY CONTINUOUS SCREENING LOW ENERGY CONSUMPTION COMPACT & FULLY ENCLOSE DESIGN LOW NOISE LEVEL INDOOR AND OUTDOOR INSTALLATION SIMPLE CONTROL SYSTEM HIGH AND CONSTANT PERFORMANCE SIMPLE & MINIMAL MAINTENENCE