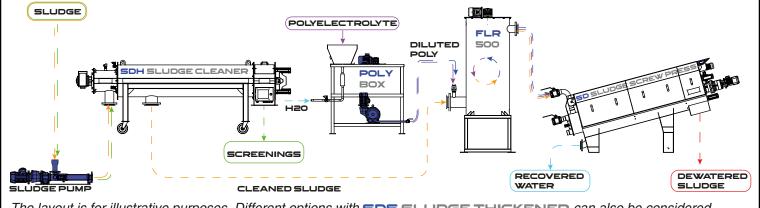

#### SLUDGE DEWATERING PROCESS

The layout is for illustrative purposes. Different options with SDS SLUDGE THICKENER can also be considered.