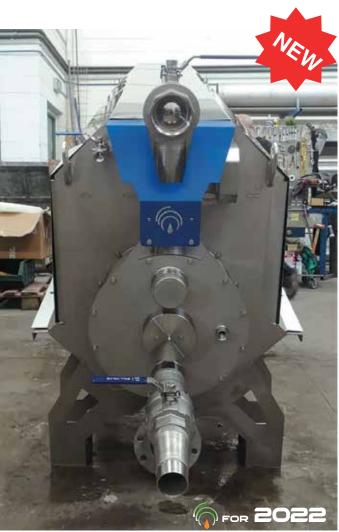

# **DESIGN 2022**

The flocculated sludge is transported by a specially designed screw, passing through a wedge wire drum, loses most of the water that makes up the sludge itself.

In the last stage of this process there is a cone which pneumatically regulates the counter thrust in order to obtain high performance.

A self-cleaning screw combined with motorized washing which, running through the entire drum, guarantees cleaning and therefore maximum efficiency.