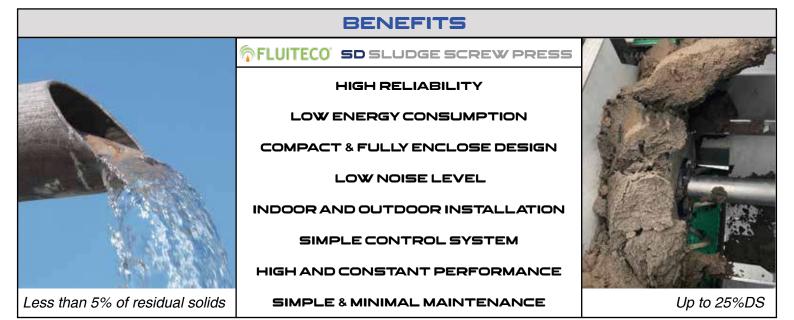

# **DESIGN 2022**

The flocculated sludge is transported by a specially designed screw, passing through a wedge wire drum, loses most of the water that makes up the sludge itself.

In the last stage of this process there is a cone which pneumatically regulates the counter thrust in order to obtain high performance.

A self-cleaning screw combined with motorized washing which, running through the entire drum, guarantees cleaning and therefore maximum efficiency.