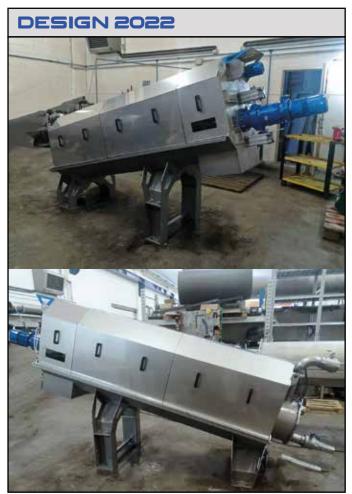

# **DESIGN 2022**

The flocculated sludge is transported by a specially designed screw, passing through a wedge wire drum, loses most of the water that makes up the sludge itself.

In the last stage of this process there is a cone which pneumatically regulates the counter thrust in order to obtain high performance.

A self-cleaning screw combined with motorized washing which, running through the entire drum, guarantees cleaning and therefore maximum efficiency.