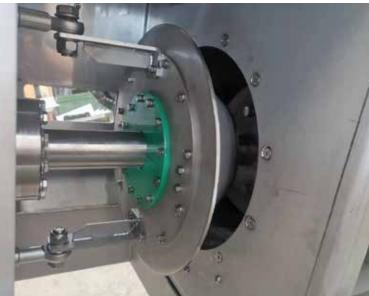

# **DESIGN 2022**

The flocculated sludge is transported by a specially designed screw, passing through a wedge wire drum, loses most of the water that makes up the sludge itself.

In the last stage of this process there is a cone which pneumatically regulates the counter thrust in order to obtain high performance.

A self-cleaning screw combined with motorized washing which, running through the entire drum, guarantees cleaning and therefore maximum efficiency.