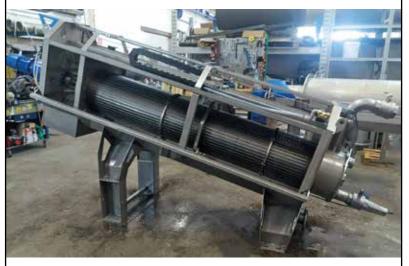

# **DESIGN 2022**

The flocculated sludge is transported by a specially designed screw, passing through a wedge wire drum, loses most of the water that makes up the sludge itself.

In the last stage of this process there is a cone which pneumatically regulates the counter thrust in order to obtain high performance.

A self-cleaning screw combined with motorized washing which, running through the entire drum, guarantees cleaning and therefore maximum efficiency.