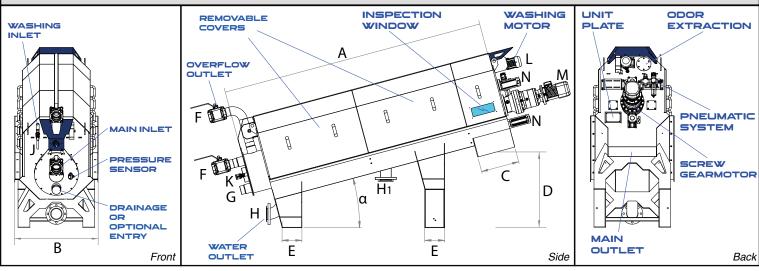

## SLUDGE SCREW PRESS UNIT

YOUR PRETREATMENT HOUSE

| TECHNICAL DATASHEET     |                                        |        |                    |        |                   | MATERIALS                                                 |  |
|-------------------------|----------------------------------------|--------|--------------------|--------|-------------------|-----------------------------------------------------------|--|
| Model                   | SD200                                  | SD400  | SD700              | SD900  | SD1200            | Manufactured in SS304 or 316<br>Painted iron screw option |  |
| FLOW                    |                                        |        |                    |        |                   | RELIABLE DESIGN                                           |  |
| Solids<br>Content       | Hydraulic Capacity m3/hr               |        |                    |        |                   | H                                                         |  |
| <2%                     | 1,1                                    | 3,8    | 8                  | 16,3   | 21                |                                                           |  |
| 3-8%                    | 0,8                                    | 1,8    | 3,9                | 7,7    | 15                | Brand L                                                   |  |
| 9-10%                   | 0,55                                   | 1,3    | 2,4                | 5,1    | 7,7               |                                                           |  |
| FILTRATION STAGES       |                                        |        |                    |        |                   |                                                           |  |
| Wedge Wire              | 0,5   0,4   0,15mm                     |        | 0,5   0,4   0,25mm |        |                   |                                                           |  |
| DIMENSIONS              |                                        |        |                    |        |                   | Pneumatic counter weight                                  |  |
| A                       | 2500mm                                 | 2770mm | 4200               | )mm    | 5200mm            | A                                                         |  |
| В                       | 618mm                                  | 874mm  | 1230mm             | 145    | 8mm               |                                                           |  |
| С                       | 300mm                                  | 400mm  |                    |        |                   |                                                           |  |
| D                       | 680mm                                  | 740mm  | 760                | )mm    | 930mm             |                                                           |  |
| E                       | 207mm                                  |        |                    |        |                   |                                                           |  |
| α                       | 15° 10°                                |        |                    |        |                   |                                                           |  |
| PIPES                   |                                        | I      |                    | 1      |                   |                                                           |  |
| F                       | 2″                                     | 3″     |                    | 4″     |                   | Motorized washing system                                  |  |
| G                       | 3″                                     | 4″     | 5″                 | 6″     |                   |                                                           |  |
| Н                       | 3″                                     | 4″     | 5″                 | 6″     |                   | A Land and a                                              |  |
| <b>H</b> 1              | None                                   |        | 5″                 | 5″ 6″  |                   |                                                           |  |
| J                       | 3/4″                                   |        |                    | 1″     |                   |                                                           |  |
| Washing I/h             | 540                                    | 600    | 780                | 990    |                   |                                                           |  |
| MOTORISATIONS & DEVICES |                                        |        |                    |        |                   | 0                                                         |  |
| K                       | Pressure Sensor (OPTIONAL)             |        |                    |        | Control Systems   |                                                           |  |
| L                       |                                        | 0,12kW |                    | 0,18kW |                   |                                                           |  |
| M                       | 0,55kW                                 | 0,75kW | 1,5kW              | 2,2kW  | 3kW               |                                                           |  |
| rpm                     | up to 0,86                             |        |                    |        |                   |                                                           |  |
| N                       | 50/100 80/100                          |        |                    |        | A Carpen Carpen A |                                                           |  |
| Air l/s                 | 2-4                                    |        |                    |        |                   |                                                           |  |
| Air System              | COMPLETE INCLUDED - IN-BOX SS OPTIONAL |        |                    |        |                   | Heavy Duty Manufacture                                    |  |