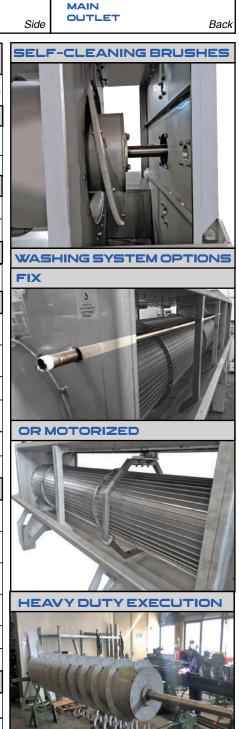

## SDS - DESIGN

The flocculated sludge is transported by a special SDS screw, passing through a wedge wire drum, loses the water that makes up the sludge itself.

A self-cleaning screw combined with ashing system, guarantees cleaning and therefore maximum efficiency.