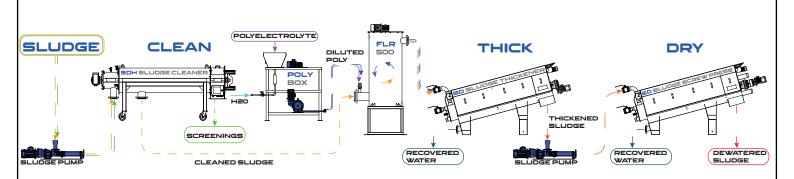

## **SLUDGE PROCESS**

The layout is for illustrative purposes. Different options with SDH SLUDGE CLEANER, POLY BOX AND SD can also be considered.

correct flocculation before being processed with SD and/or SDS.