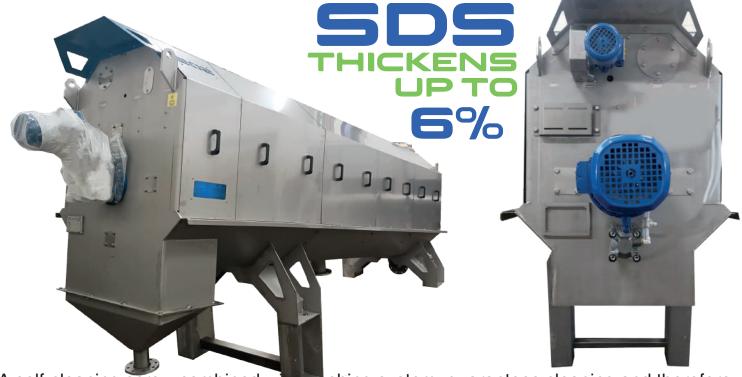

## SDS - DESIGN

The flocculated sludge is transported by a special SDS screw, passing through a wedge wire drum, loses the water that makes up the sludge itself.

A self-cleaning screw combined with ashing system, guarantees cleaning and therefore maximum efficiency.

## BENEFITS

Less than 1% of residual solids

↑FLUITECO SDS SLUDGE THICKENER

**HIGH RELIABILITY** 

LOW ENERGY CONSUMPTION

COMPACT & FULLY ENCLOSE DESIGN

LOW NOISE LEVEL

INDOOR AND OUTDOOR INSTALLATION