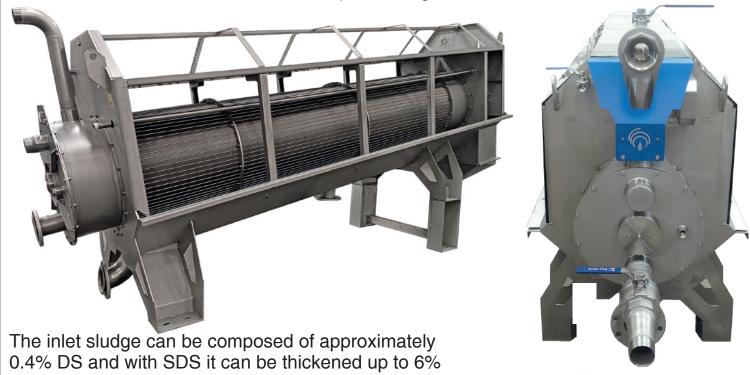

## SDS - DESIGN

The flocculated sludge is transported by a special SDS screw, passing through a wedge wire drum, loses the water that makes up the sludge itself.

A self-cleaning screw combined with ashing system, guarantees cleaning and therefore maximum efficiency.