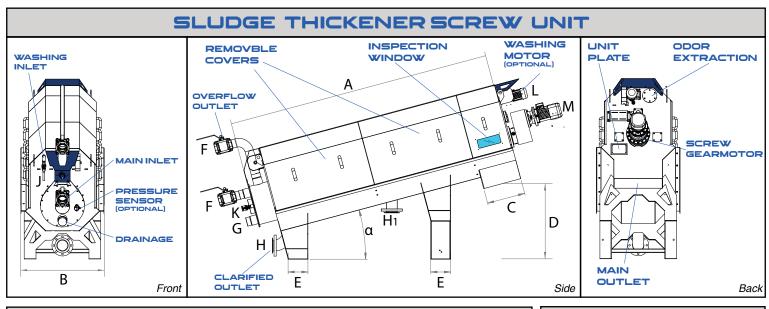

## SDS - DESIGN

The flocculated sludge is transported by a special SDS screw, passing through a wedge wire drum, loses the water that makes up the sludge itself.

A self-cleaning screw combined with ashing system, guarantees cleaning and therefore maximum efficiency.

| TECHNICAL DATASHEET                     |                                           |                   |        |                   |         |  |
|-----------------------------------------|-------------------------------------------|-------------------|--------|-------------------|---------|--|
| Model                                   | SDS200                                    | SD <b>S</b> 400   | SD5700 | SD5900            | SDS1200 |  |
| FLOW                                    |                                           |                   |        |                   |         |  |
| Solids<br>Content                       | Hydraulic Capacity m3/hr                  |                   |        |                   |         |  |
| 0,4-1%                                  | 6                                         | 15                | 50     | 80                | 100     |  |
| CONSTRUCTION MATERIALS                  |                                           |                   |        |                   |         |  |
| Screw                                   | SS304   SS316   micro alloy steel painted |                   |        |                   |         |  |
| Carpentry SS304 SS316 FILTRATION STAGES |                                           |                   |        |                   |         |  |
| Type                                    | Wedge Wire from 0,25 up to 0,5 mm         |                   |        |                   |         |  |
| DIMENSIONS                              |                                           |                   |        |                   |         |  |
|                                         |                                           |                   | 4206   | Canada            |         |  |
| A                                       | 2500mm                                    | 2770mm            | 4200   | )mm               | 5200mm  |  |
| В                                       | 618mm                                     | 874mm             | 1230mm | 1458mm            |         |  |
| С                                       | 300mm                                     |                   | 400    | Omm .             |         |  |
| D                                       | 680mm                                     | 740mm             | 760    | 0mm 930mm         |         |  |
| E                                       | 207mm                                     |                   |        |                   |         |  |
| α                                       | 15°                                       |                   | 10°    |                   |         |  |
| PIPES                                   |                                           |                   |        |                   |         |  |
| F                                       | 2"                                        | 3"                |        | 4"                |         |  |
| G                                       | 3″                                        | 4"                | 5″     | 6"                |         |  |
| Н                                       | 3"                                        | 4"                | 5″     | 6"                |         |  |
| H1                                      | None                                      |                   | 5″     | 6"                |         |  |
| J                                       | 3/4"                                      |                   |        | 1"                |         |  |
| Washing I/h                             | 540                                       | 600               | 780    | 990               |         |  |
| MOTORISATIONS & DEVICES                 |                                           |                   |        |                   |         |  |
| K                                       | Pressure Sensor (OPTIONAL)                |                   |        |                   |         |  |
| L                                       | 0,1                                       | 0,12kW (OPTIONAL) |        | 0,18kW (OPTIONAL) |         |  |
| M                                       | 0,75kW                                    | 0,75kW            | 1,1kW  | 1,5kW             | 2,2kW   |  |